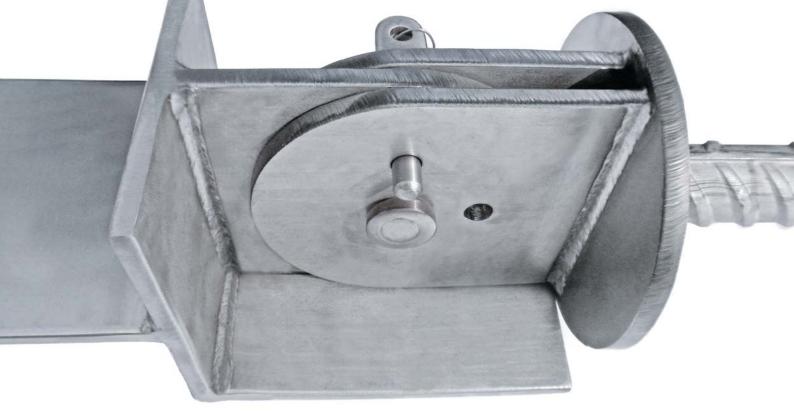

### **Production Facilities**

- Shearing up to 20mm thick
- Bending up to 15mm thick
- Punching Heavy capacity
- Welding to BS 4872
- CNC and Traditional lathes
- Milling, Grinding, and Drilling
- Thread Rolling up to M100
- High Definition Plasma Cutting
- 10 Tonne Crane